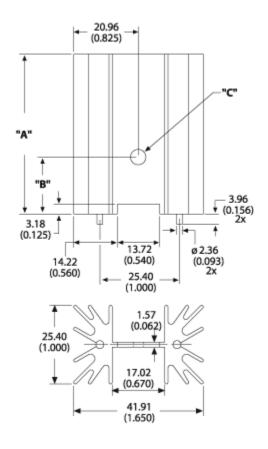

## For use with TO-218 packages

Part Number - 529801B02500G







## Mechanical Outline Drawing



A Dim **38.10**B Dim **21.59**C Dim **3.66** 

## Thermal Curves



| Thermal    | 5.00 |  |
|------------|------|--|
| Resistance | 5.00 |  |

Thermal resistance value is based on a 75°C rise in natural convection

## **Product Information**

|     | Part #     | Description                                                         | Finish           | Board Mounting          |
|-----|------------|---------------------------------------------------------------------|------------------|-------------------------|
| 529 | 801B02500G | Extruded heat sink with<br>large radial fins and<br>solderable pins | Black<br>Anodize | View Hole<br>Dimensions |

This non-electronic component is functionally unaffected by the normal soldering or reflow processes used for semiconductor circuits. The heat re