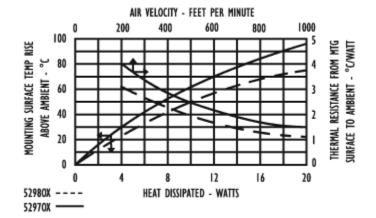

## Thermal Curves

| Thermal    | 5.00 |  |
|------------|------|--|
| Resistance | 5.00 |  |

Thermal resistance value is based on a 75°C rise in natural convection